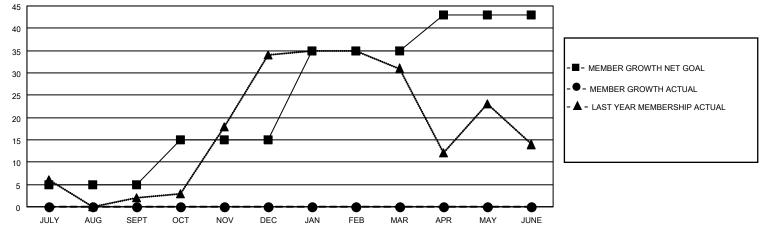

#### GOALS AND ACTUAL MEMBERS CUMULATIVE

| DROPPED CLUBS: 0 |    | 7 CLUBS OF 36 ADDED 1 OR MORE | GENDER DISTRIBUTION        |              |     |
|------------------|----|-------------------------------|----------------------------|--------------|-----|
|                  |    | NEW MEMBERS                   | MALE                       | 522 (54.60%) |     |
|                  |    | 1                             | FEMALE                     | 434 (45.40%) |     |
| DROPPED MEMBERS  |    |                               |                            |              |     |
| DECEASED         | 5  | CLICK HERE FOR CUMULATIVE     | TOTAL FAMILY UNIT MEMBERS  |              | 242 |
| CLUB CANCELLED   | 0  | MEMBERSHIP DATA               |                            |              | 400 |
| OTHER 7          |    |                               | FAMILY MEMBERS PAYING HALF |              | 126 |
| TOTAL            | 12 |                               |                            |              |     |

## District 8 S

| Clubs         |               |             |               | Members               |                        |                         |                                                    |  |
|---------------|---------------|-------------|---------------|-----------------------|------------------------|-------------------------|----------------------------------------------------|--|
|               | RESULTS FOR   | R 2021-2022 |               | RESULTS FOR 2021-2022 |                        |                         |                                                    |  |
| QUARTER       | NEW CLUB GOAL | NEW CLUBS   | DROPPED CLUBS | QUARTER MEME          | BER GROWTH NET<br>GOAL | MEMBER GROWTH<br>ACTUAL | DROPPED<br>MEMBERS ACTUAL<br>(including transfers) |  |
| JULY/AUG/SEPT | 0             | 0           | 0             | JULY/AUG/SEPT         | 5                      | 13                      | 12                                                 |  |
| OCT/NOV/DEC   | 0             | 0           | 0             | OCT/NOV/DEC           | 10                     | 0                       | 0                                                  |  |
| JAN/FEB/MAR   | 1             | 0           | 0             | JAN/FEB/MAR           | 20                     | 0                       | 0                                                  |  |
| APR/MAY/JUNE  | 0             | 0           | 0             | APR/MAY/JUNE          | 8                      | 0                       | 0                                                  |  |