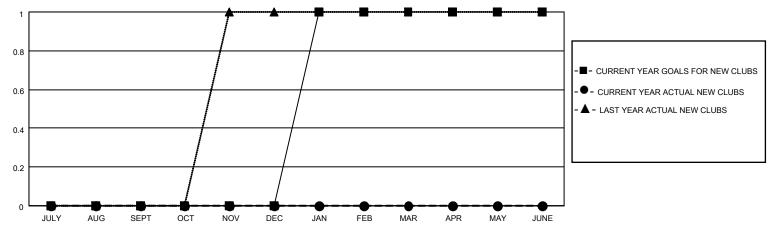

### GOALS AND ACTUAL NEW CLUBS CUMULATIVE

## District 8 S

| Clubs         |               |             |               | Members               |                        |                         |                                                    |  |
|---------------|---------------|-------------|---------------|-----------------------|------------------------|-------------------------|----------------------------------------------------|--|
|               | RESULTS FOR   | R 2021-2022 |               | RESULTS FOR 2021-2022 |                        |                         |                                                    |  |
| QUARTER       | NEW CLUB GOAL | NEW CLUBS   | DROPPED CLUBS | QUARTER MEME          | BER GROWTH NET<br>GOAL | MEMBER GROWTH<br>ACTUAL | DROPPED<br>MEMBERS ACTUAL<br>(including transfers) |  |
| JULY/AUG/SEPT | 0             | 0           | 0             | JULY/AUG/SEPT         | 5                      | 13                      | 12                                                 |  |
| OCT/NOV/DEC   | 0             | 0           | 0             | OCT/NOV/DEC           | 10                     | 0                       | 0                                                  |  |
| JAN/FEB/MAR   | 1             | 0           | 0             | JAN/FEB/MAR           | 20                     | 0                       | 0                                                  |  |
| APR/MAY/JUNE  | 0             | 0           | 0             | APR/MAY/JUNE          | 8                      | 0                       | 0                                                  |  |